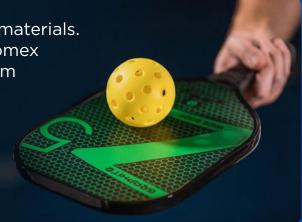

The **'kitchen'** is the area between the net and the 2.13 meter line on the court.

The **boundary lines** are striped like a tennis court without the alleys.

13.41m

Paddles are made from a variety of different materials. The core material includes wood, polymer, Nomex or aluminum, and the paddle face is made from carbon fiber, fiberglass or graphite.

**Pickleballs** are hollow, plastic balls with holes throughout the exterior like a wiffle ball. Different ball models are intended for indoor and outdoor play.

Pickleball Superstore has the best selection of pickleball products in Australia. We stock a wide range of quality Pickleball brands including Selkirk Sport, Paddletek, Engage, and Onix. Visit our website to see the variety of different paddles, balls, and nets available.