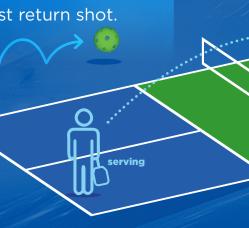

## A double bounce rule

applies the serve and first return shot.

and volley zone, and volleys are only allowed after the first two returns are played.

The kitchen is a

Both the player receiving the serve and the server's side must allow the ball to bounce before hitting it.